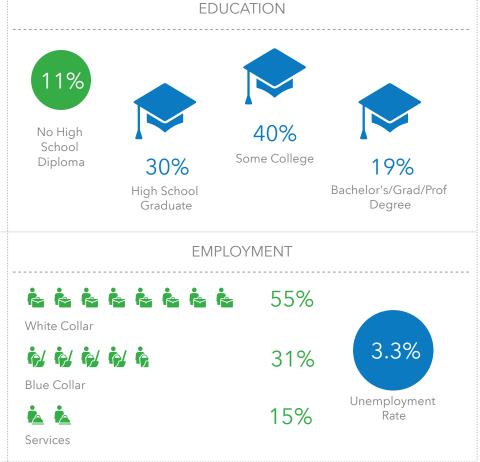

## 87,835 Population Median Age \$52,475 Average Median Household

**BUSINESS** 





Household Size



Income

Total Employees

## INCOME



Median Household

Income

\$111,653

\$52,475

Per Capita Income

Median Net Worth

\$25,030

Households By Income

The largest group: \$50,000 - \$74,999 (23.5%)

| The smallest group: \$200,000+ (2.1%) |       |            |  |
|---------------------------------------|-------|------------|--|
| Indicator                             | Value | Difference |  |
| <\$15,000                             | 9.7%  | -1.0%      |  |
| \$15,000 - \$24,999                   | 8.2%  | -0.8%      |  |
| \$25,000 - \$34,999                   | 12.8% | +3.9%      |  |
| \$35,000 - \$49,999                   | 15.8% | +3.4%      |  |
| \$50,000 - \$74,999                   | 23.5% | +6.0%      |  |
| \$75,000 - \$99,999                   | 11.5%