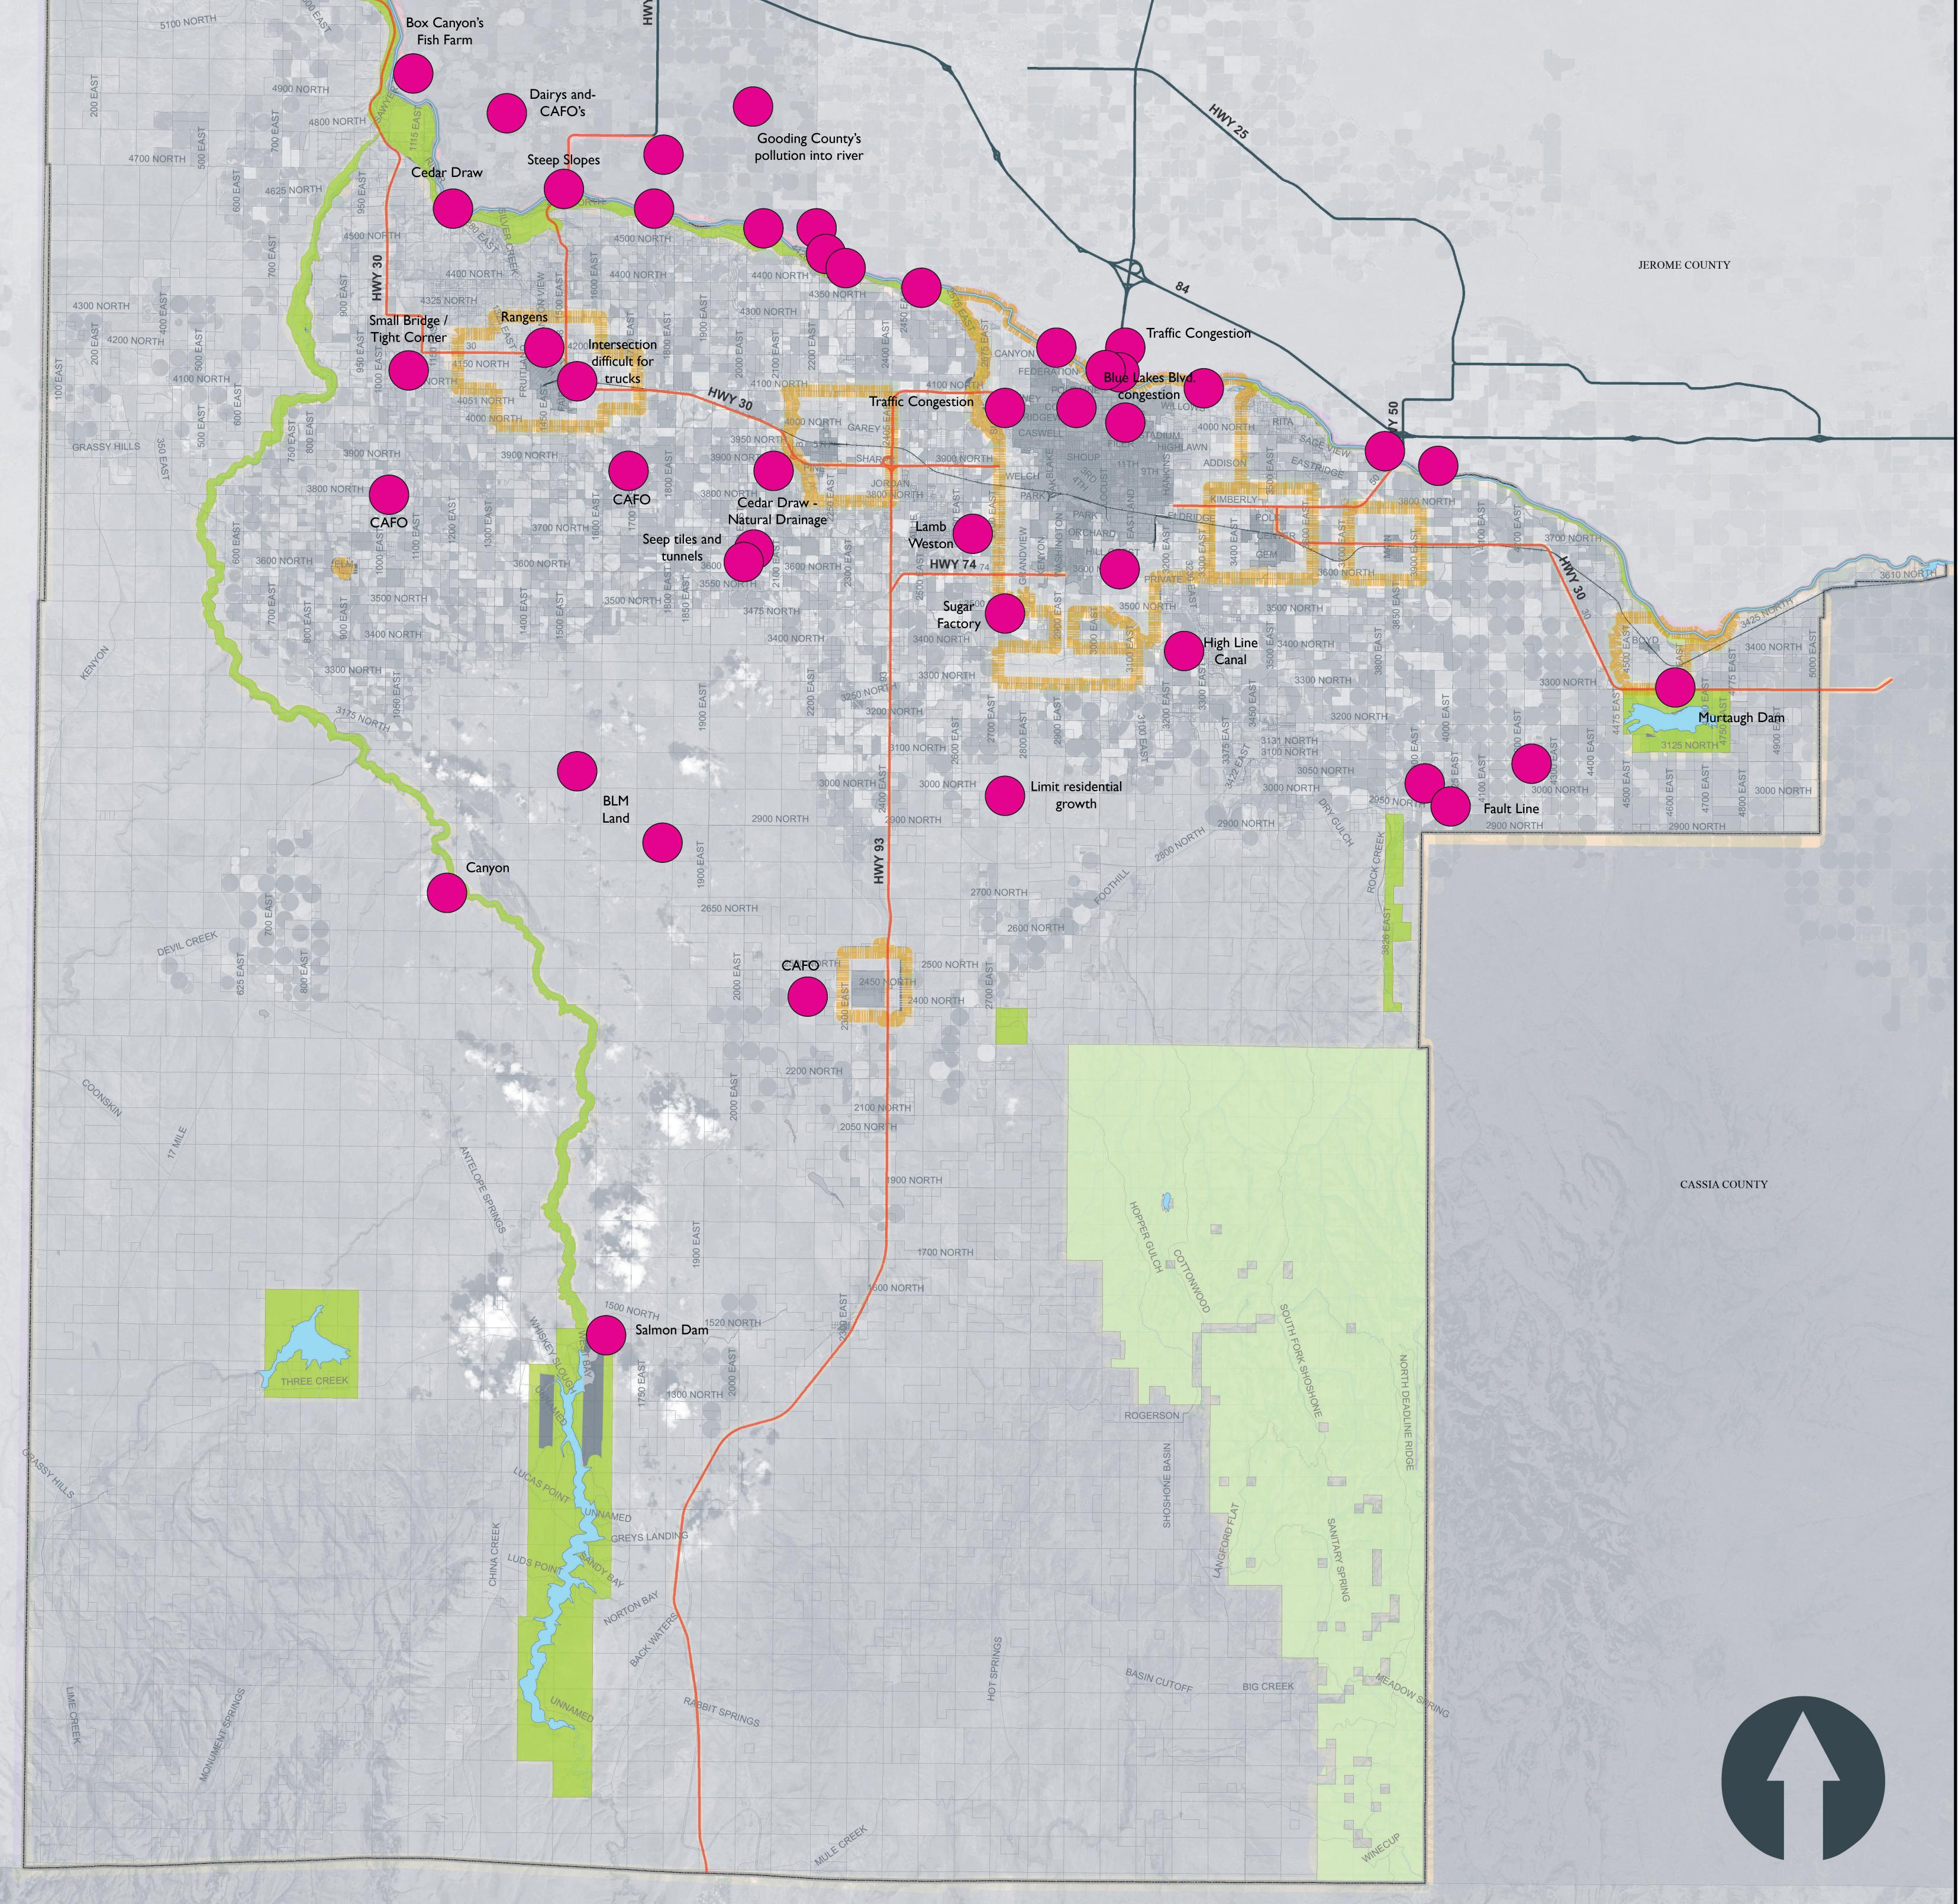

### PLANNING WEEK -COMMUNITY INPUT SUMMARY

Limitations due to environmental hazards, natural and man-made constraints.

**TWIN FALLS COUNTY** 2020

FOR THE FUTURE

300 NORTH

5900 NORTH

5700 NORTH

5500 NORTH