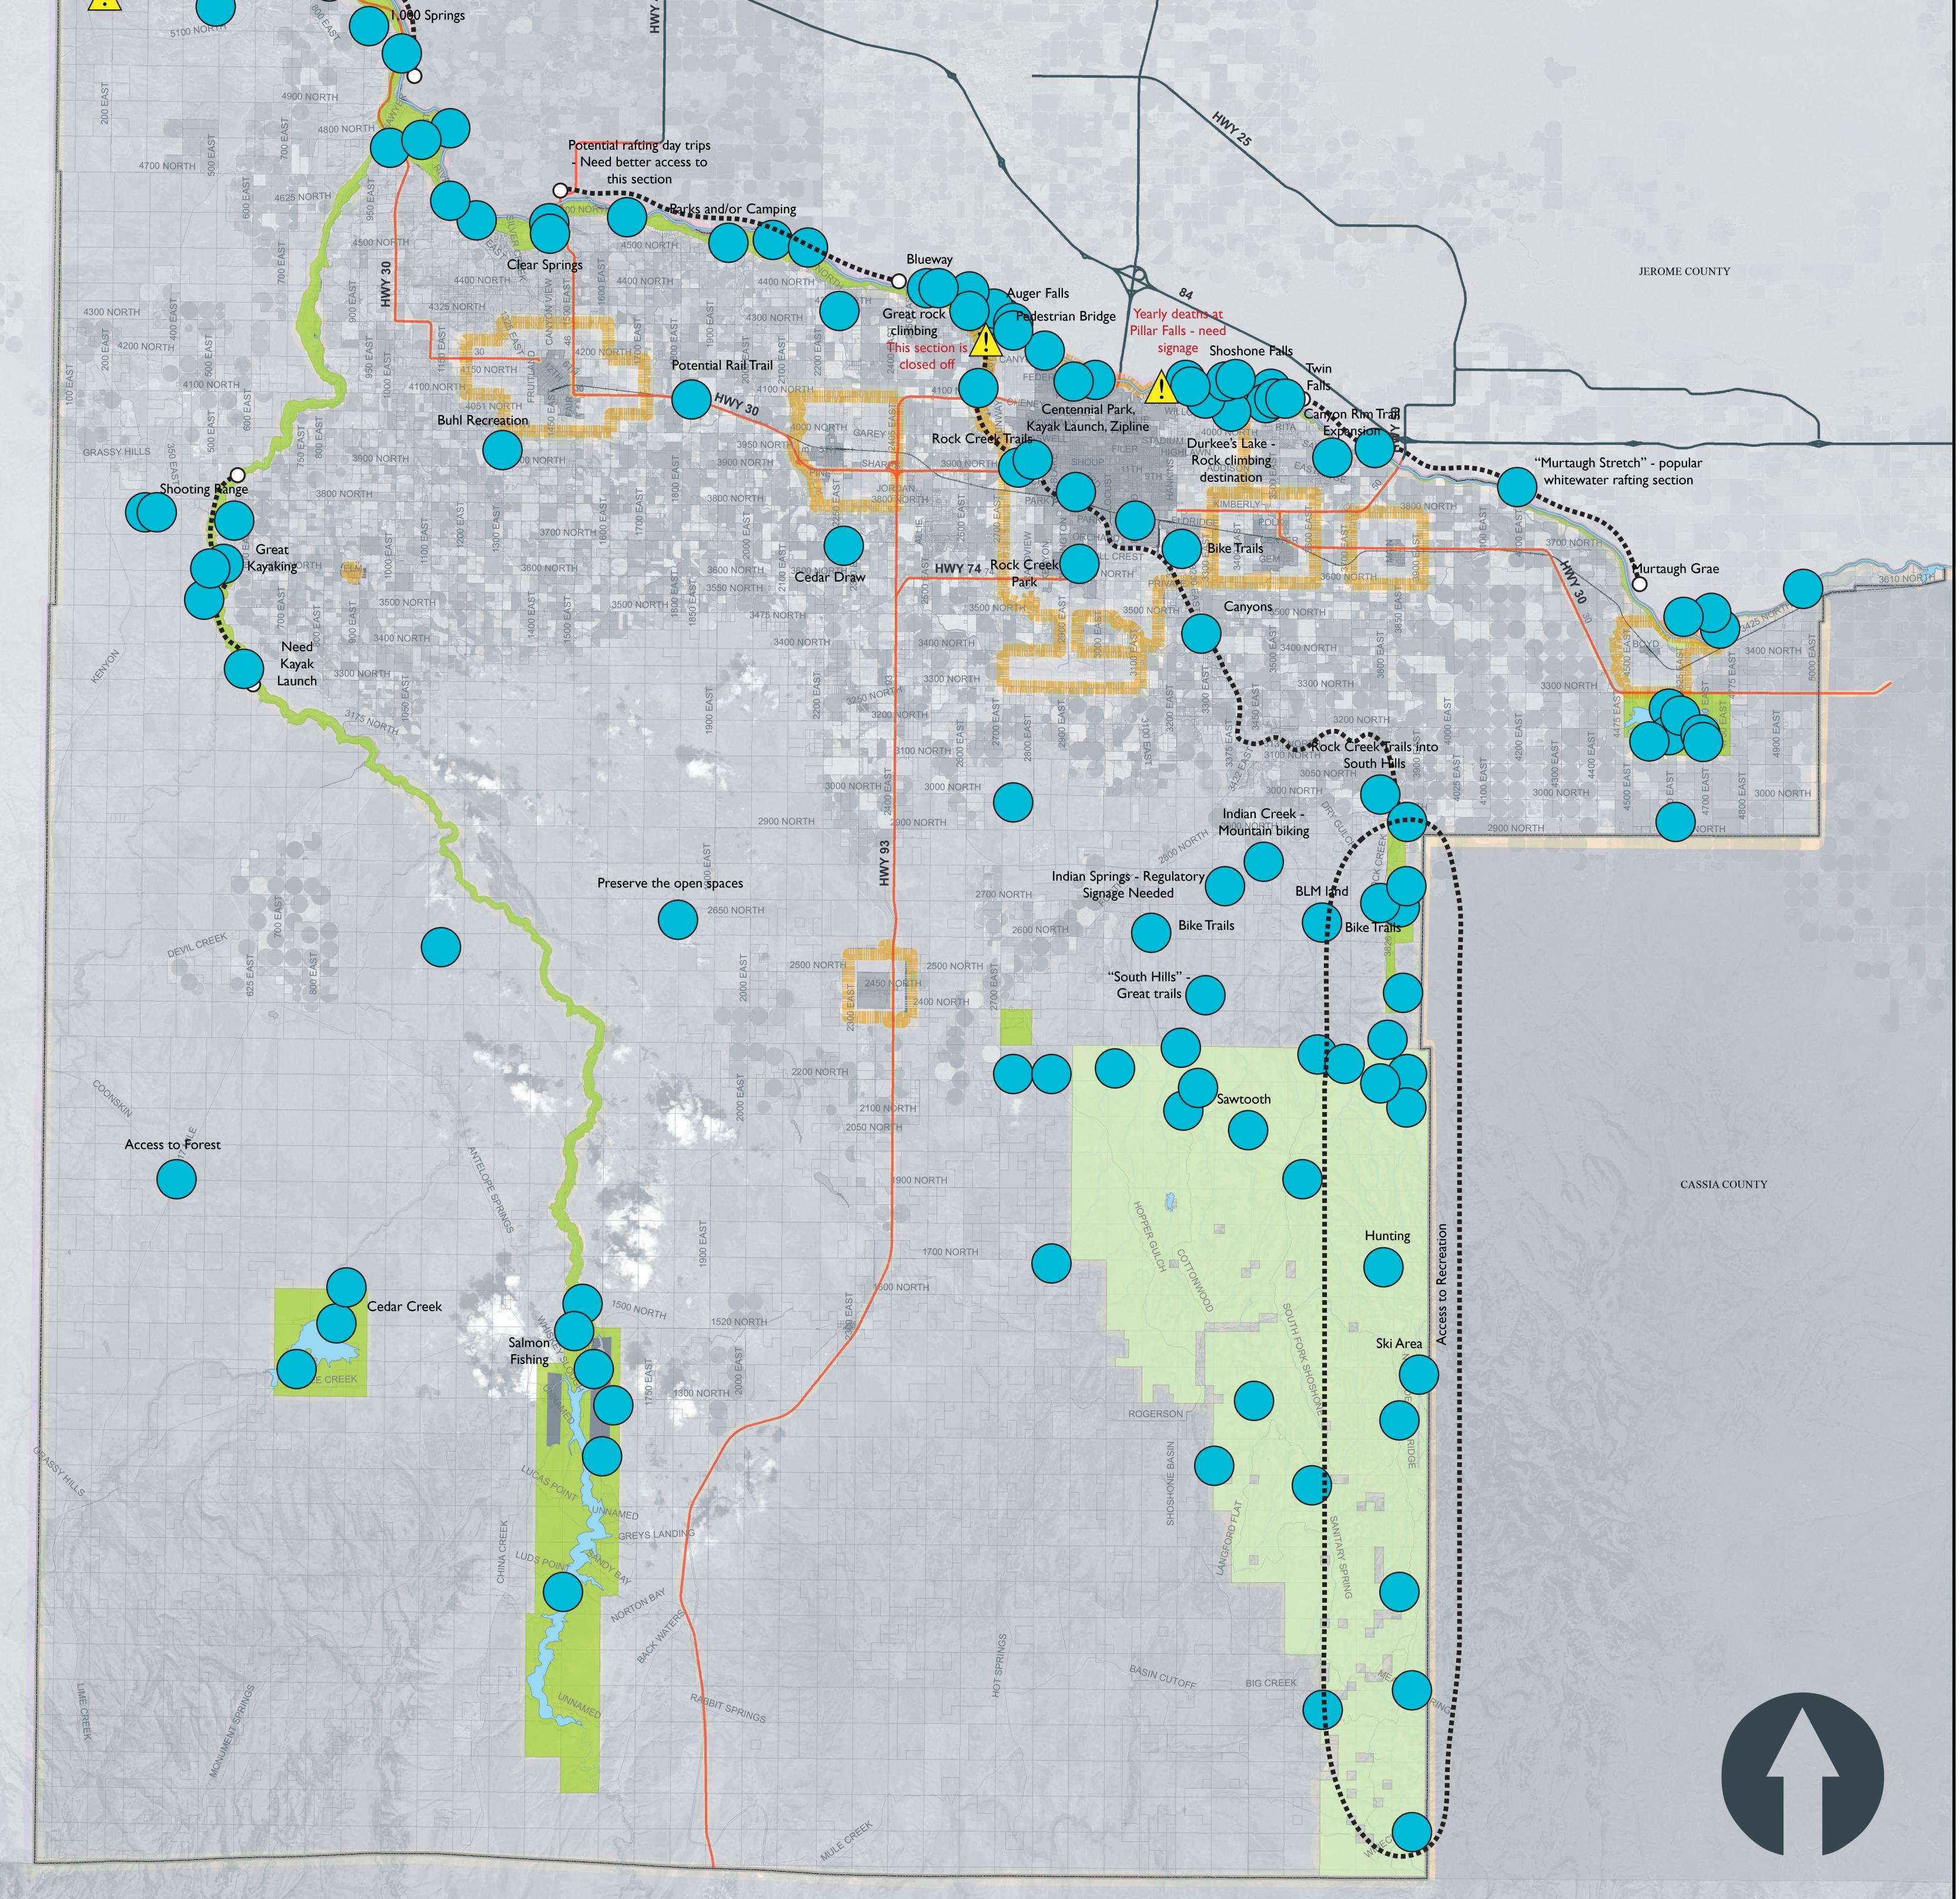

## PLANNING WEEK -COMMUNITY INPUT SUMMARY

Opportunities for protecting, enhancing or expanding access to public recreation and open space. TWIN FALLS COUNTY

FOR THE FUTURE