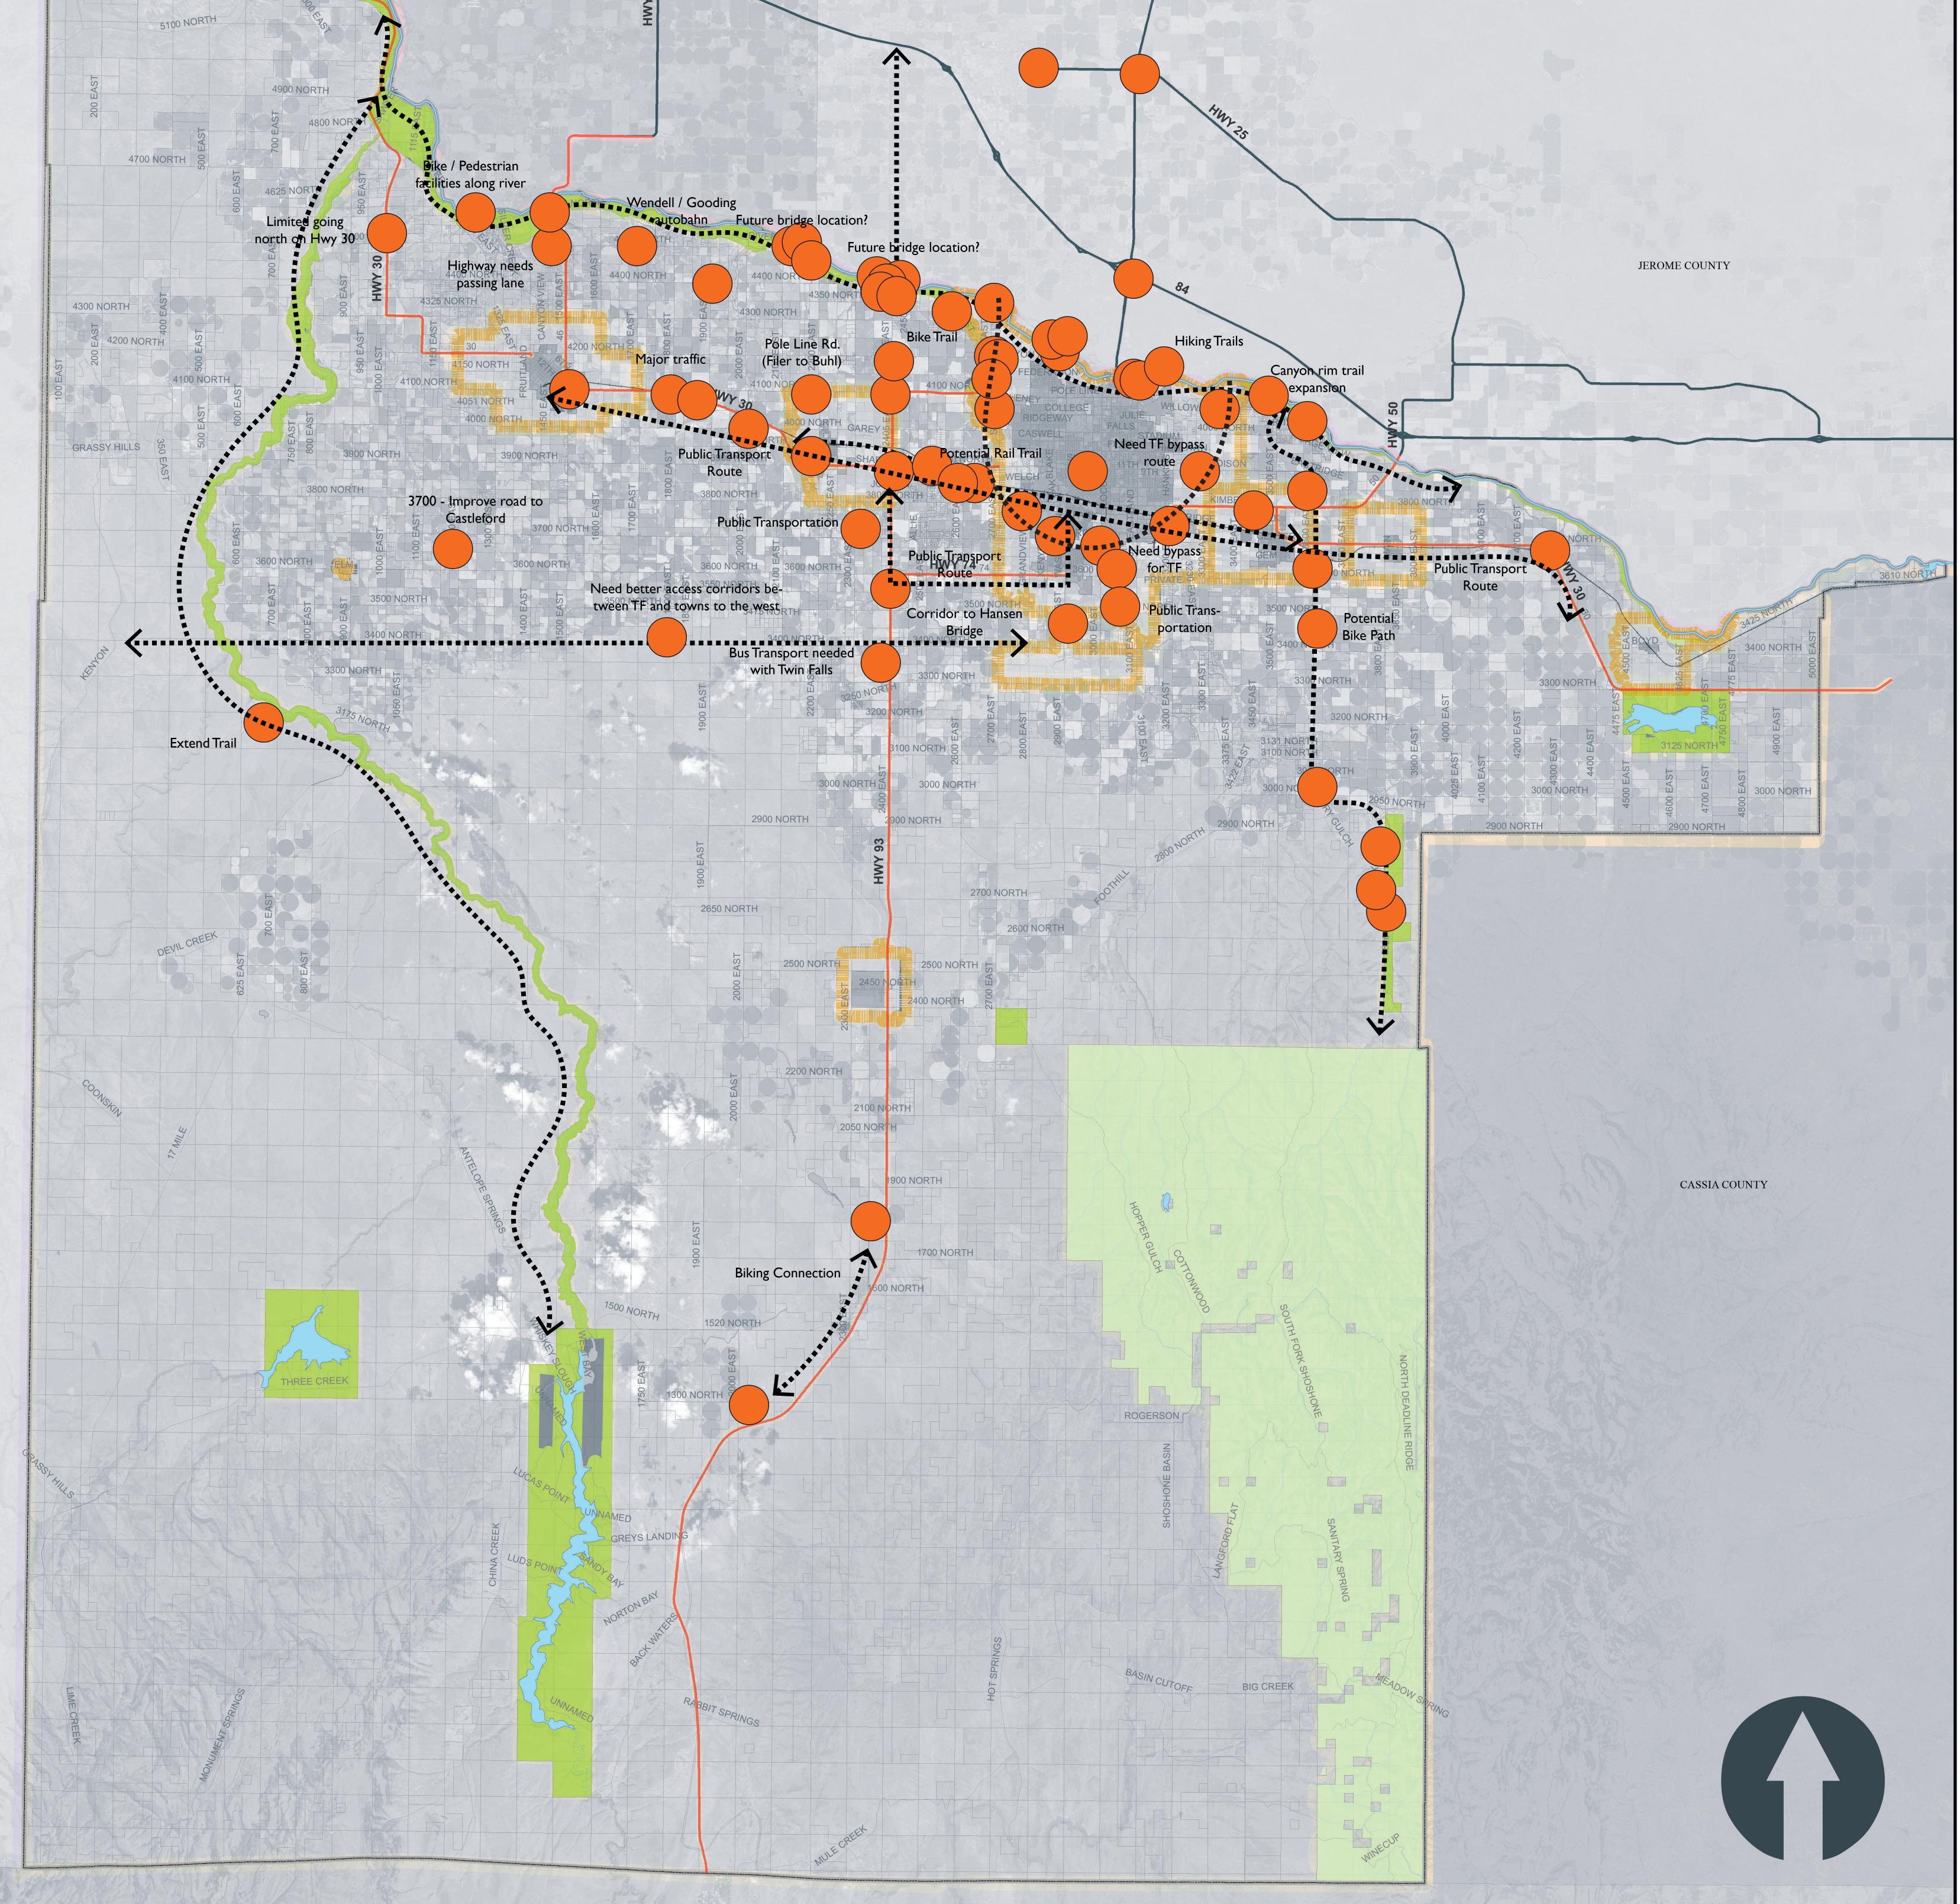

# PLANNING WEEK -COMMUNITY INPUT SUMMARY

Opportunities for greater connectivity in the County - whether by car, bike, foot or transit. TWIN FALLS COUNTY 2020 2020 FOR THE FUTURE

300 NORTH

5900 NORTH

5700 NORTH