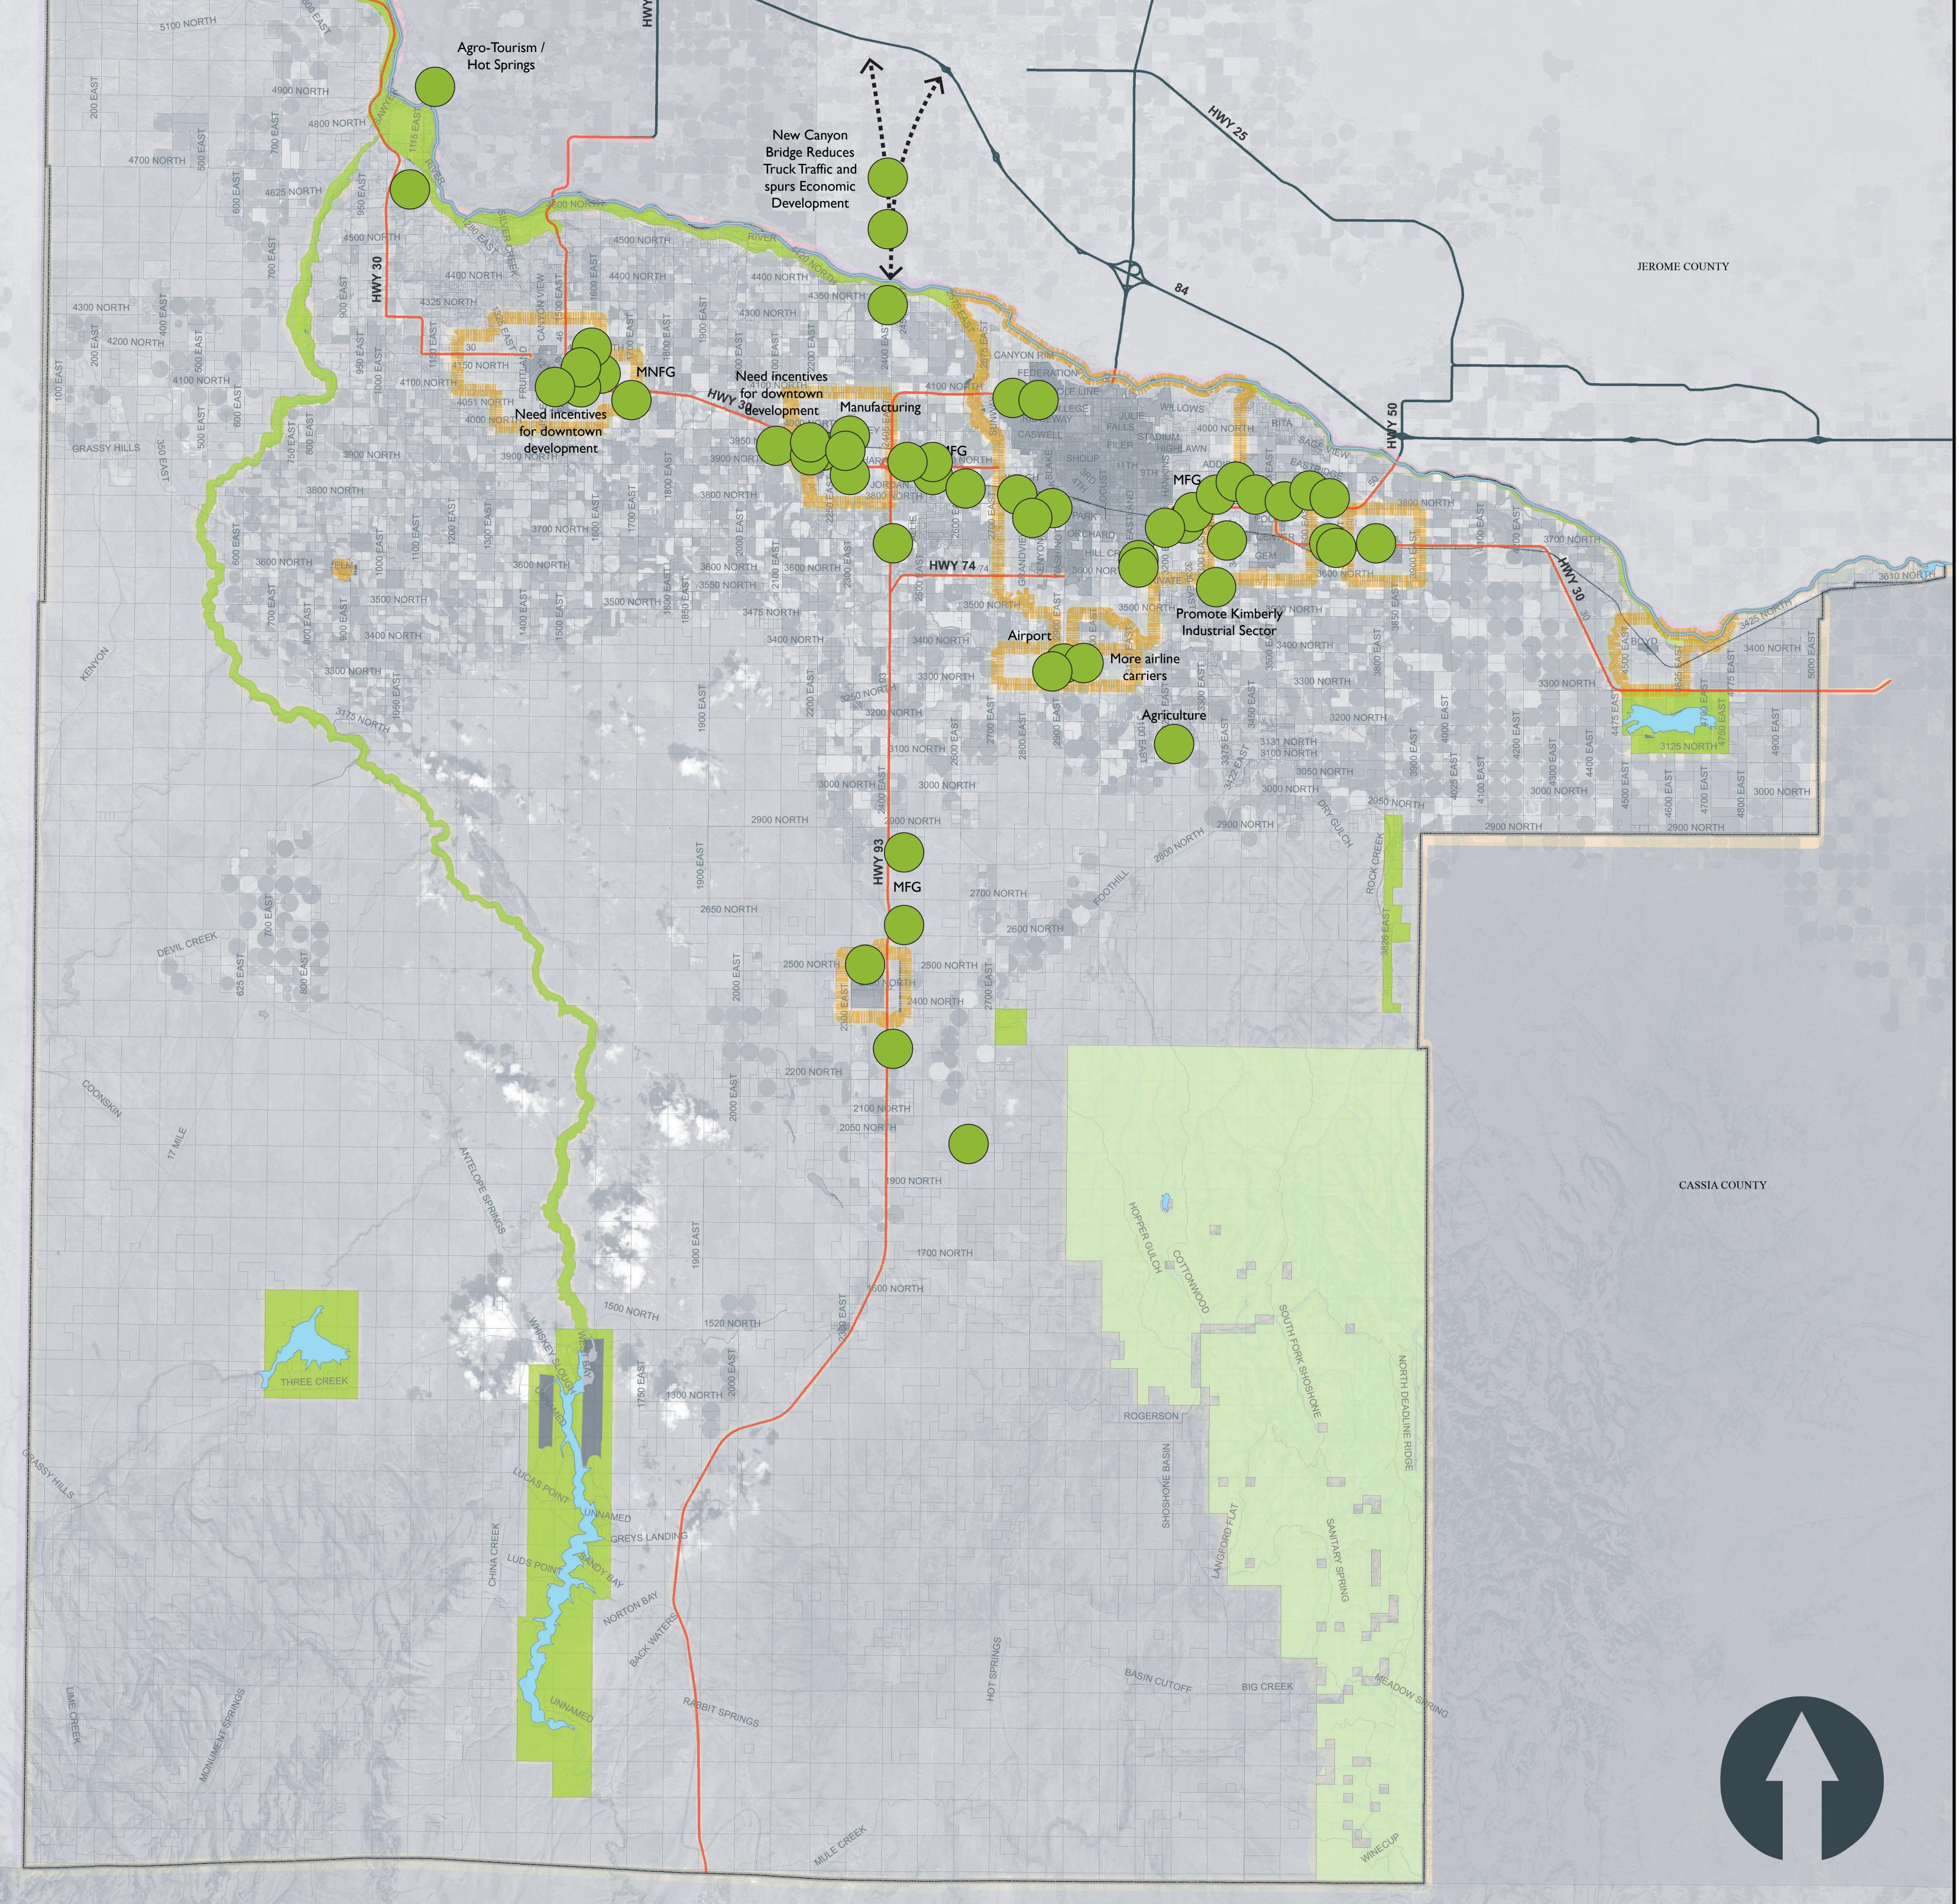

### PLANNING WEEK -COMMUNITY INPUT SUMMARY

Opportunities for economic diversification in the County - what does this look like and where would it occur? TWIN FALLS COUNTY 2020 2020 FOR THE FUTURE

300 NORTH