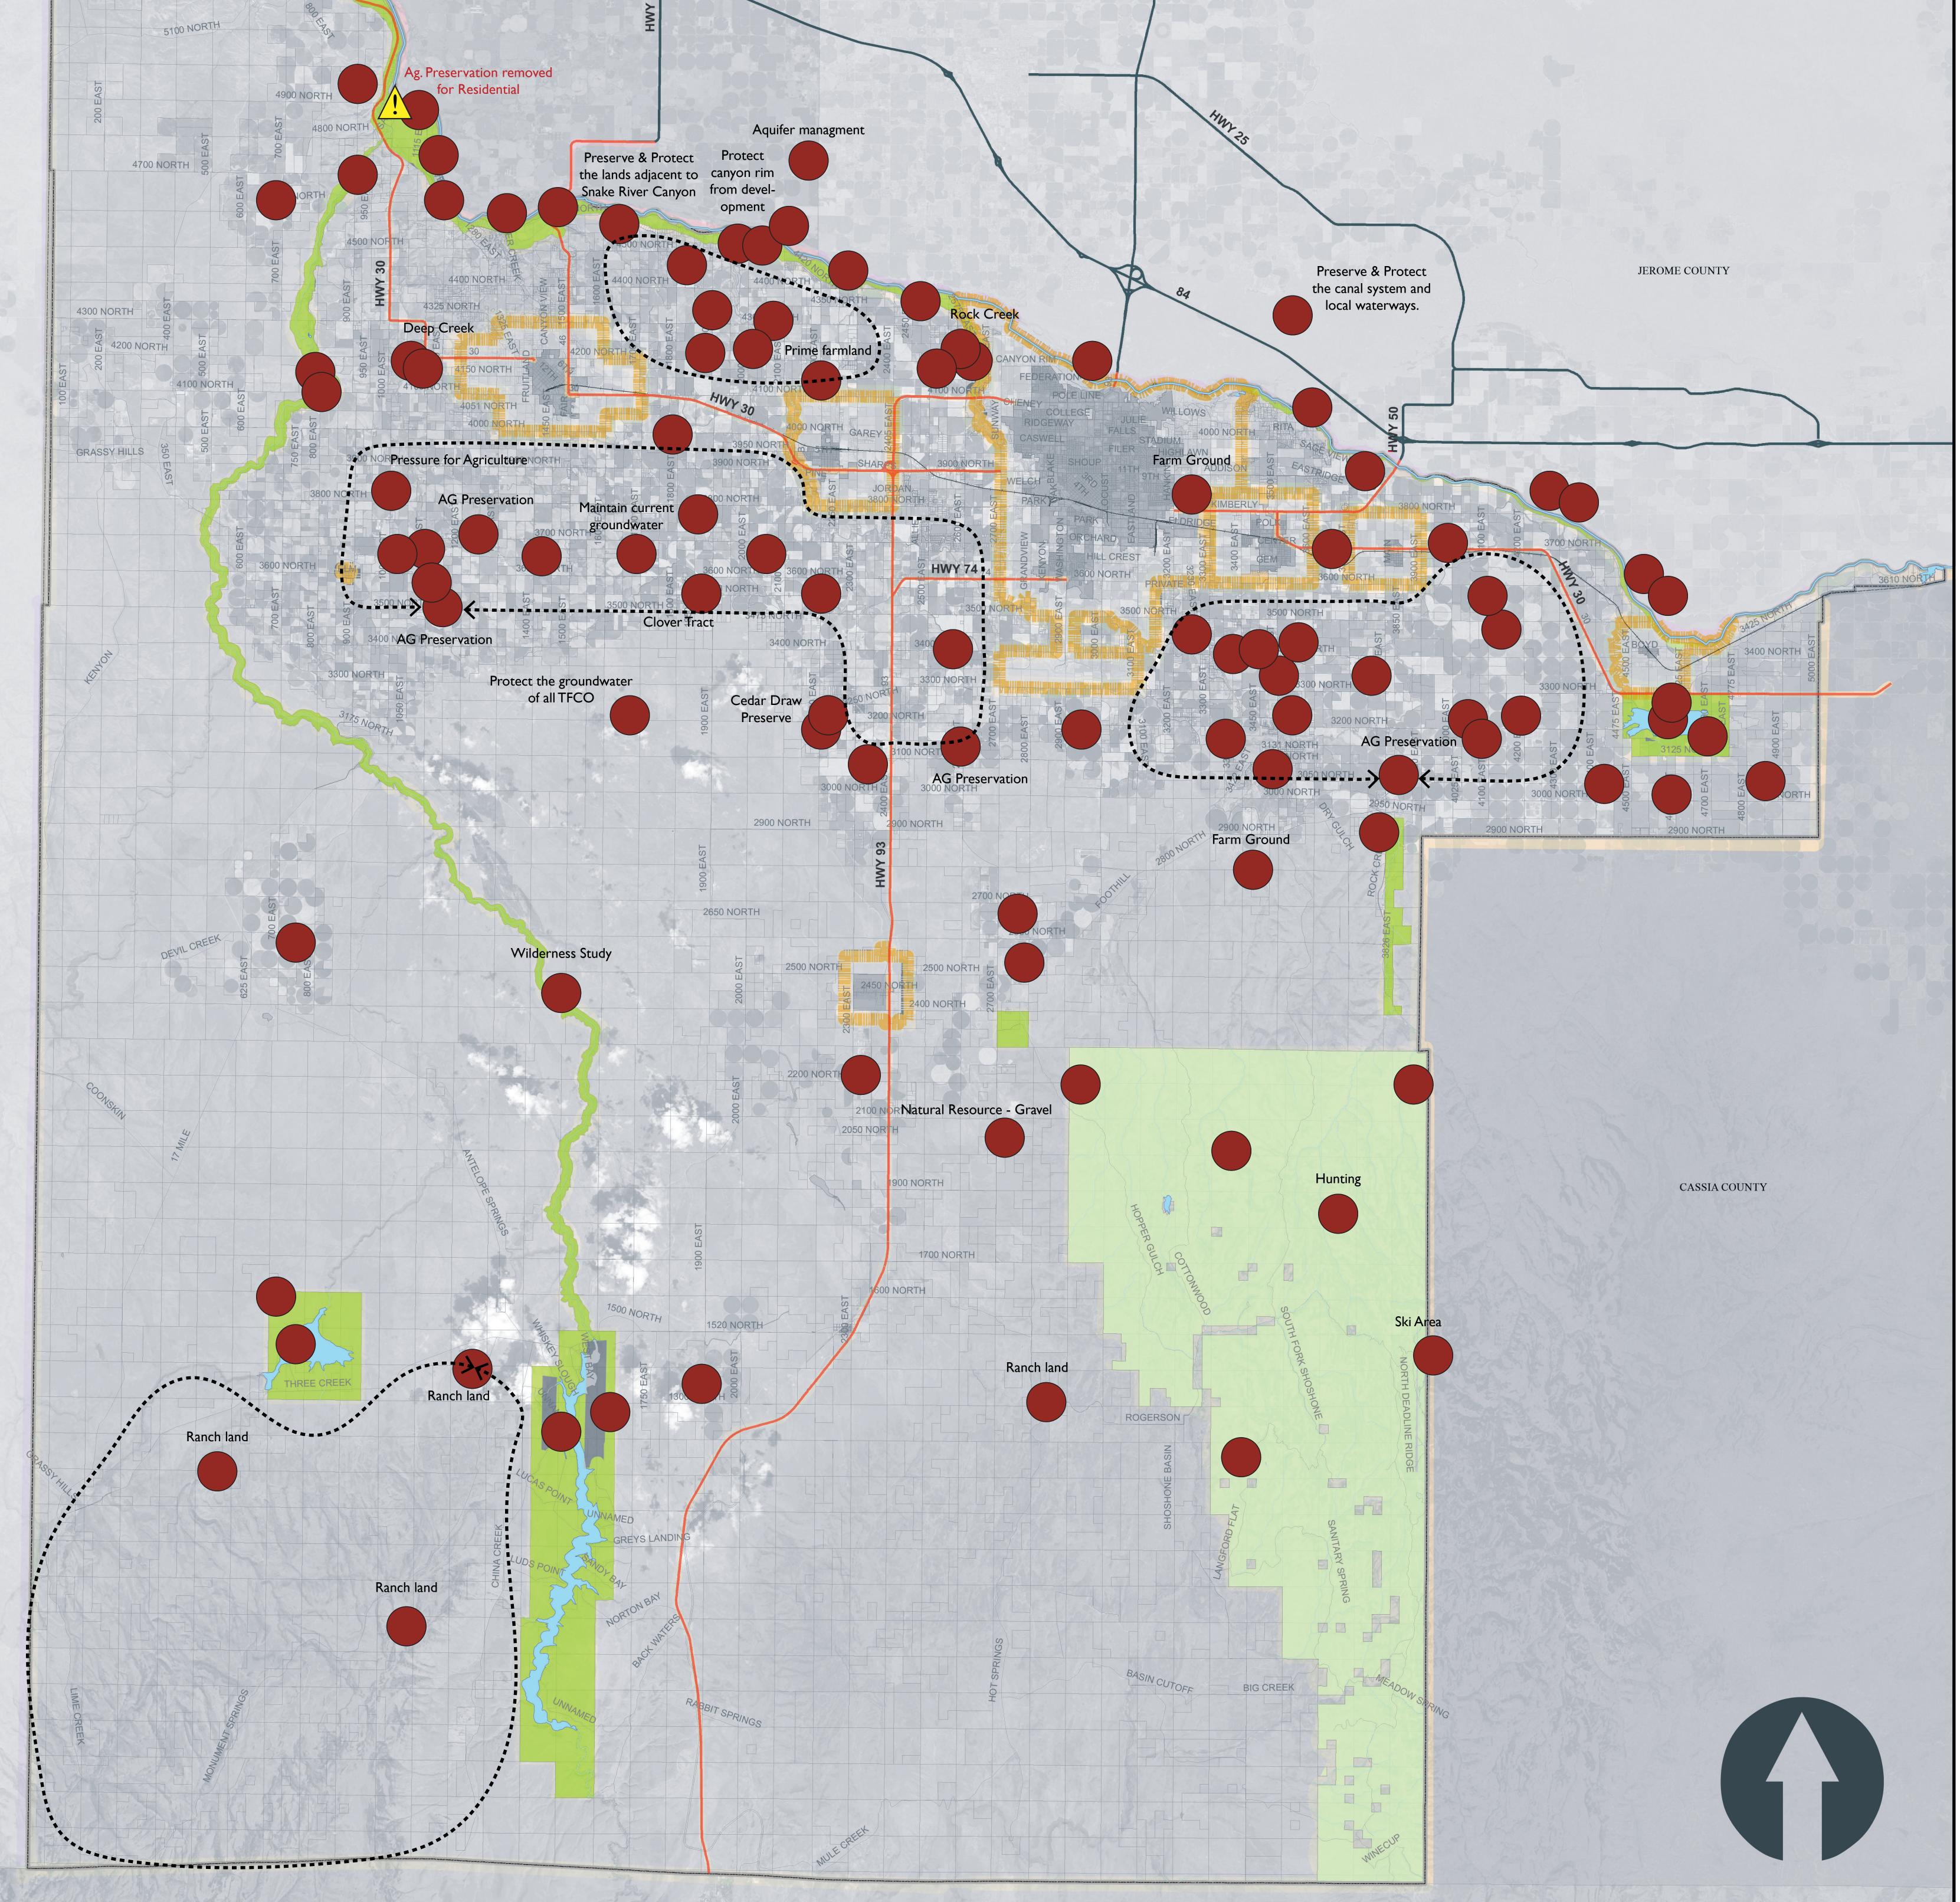

## PLANNING WEEK -COMMUNITY INPUT SUMMARY

Opportunities for protecting, enhancing or expanding a heritage asset – mineral resources, water resources, prime agricultural, timber or ranch lands.

**TWIN FALLS COUNTY** 2020 FOR THE FUTURE