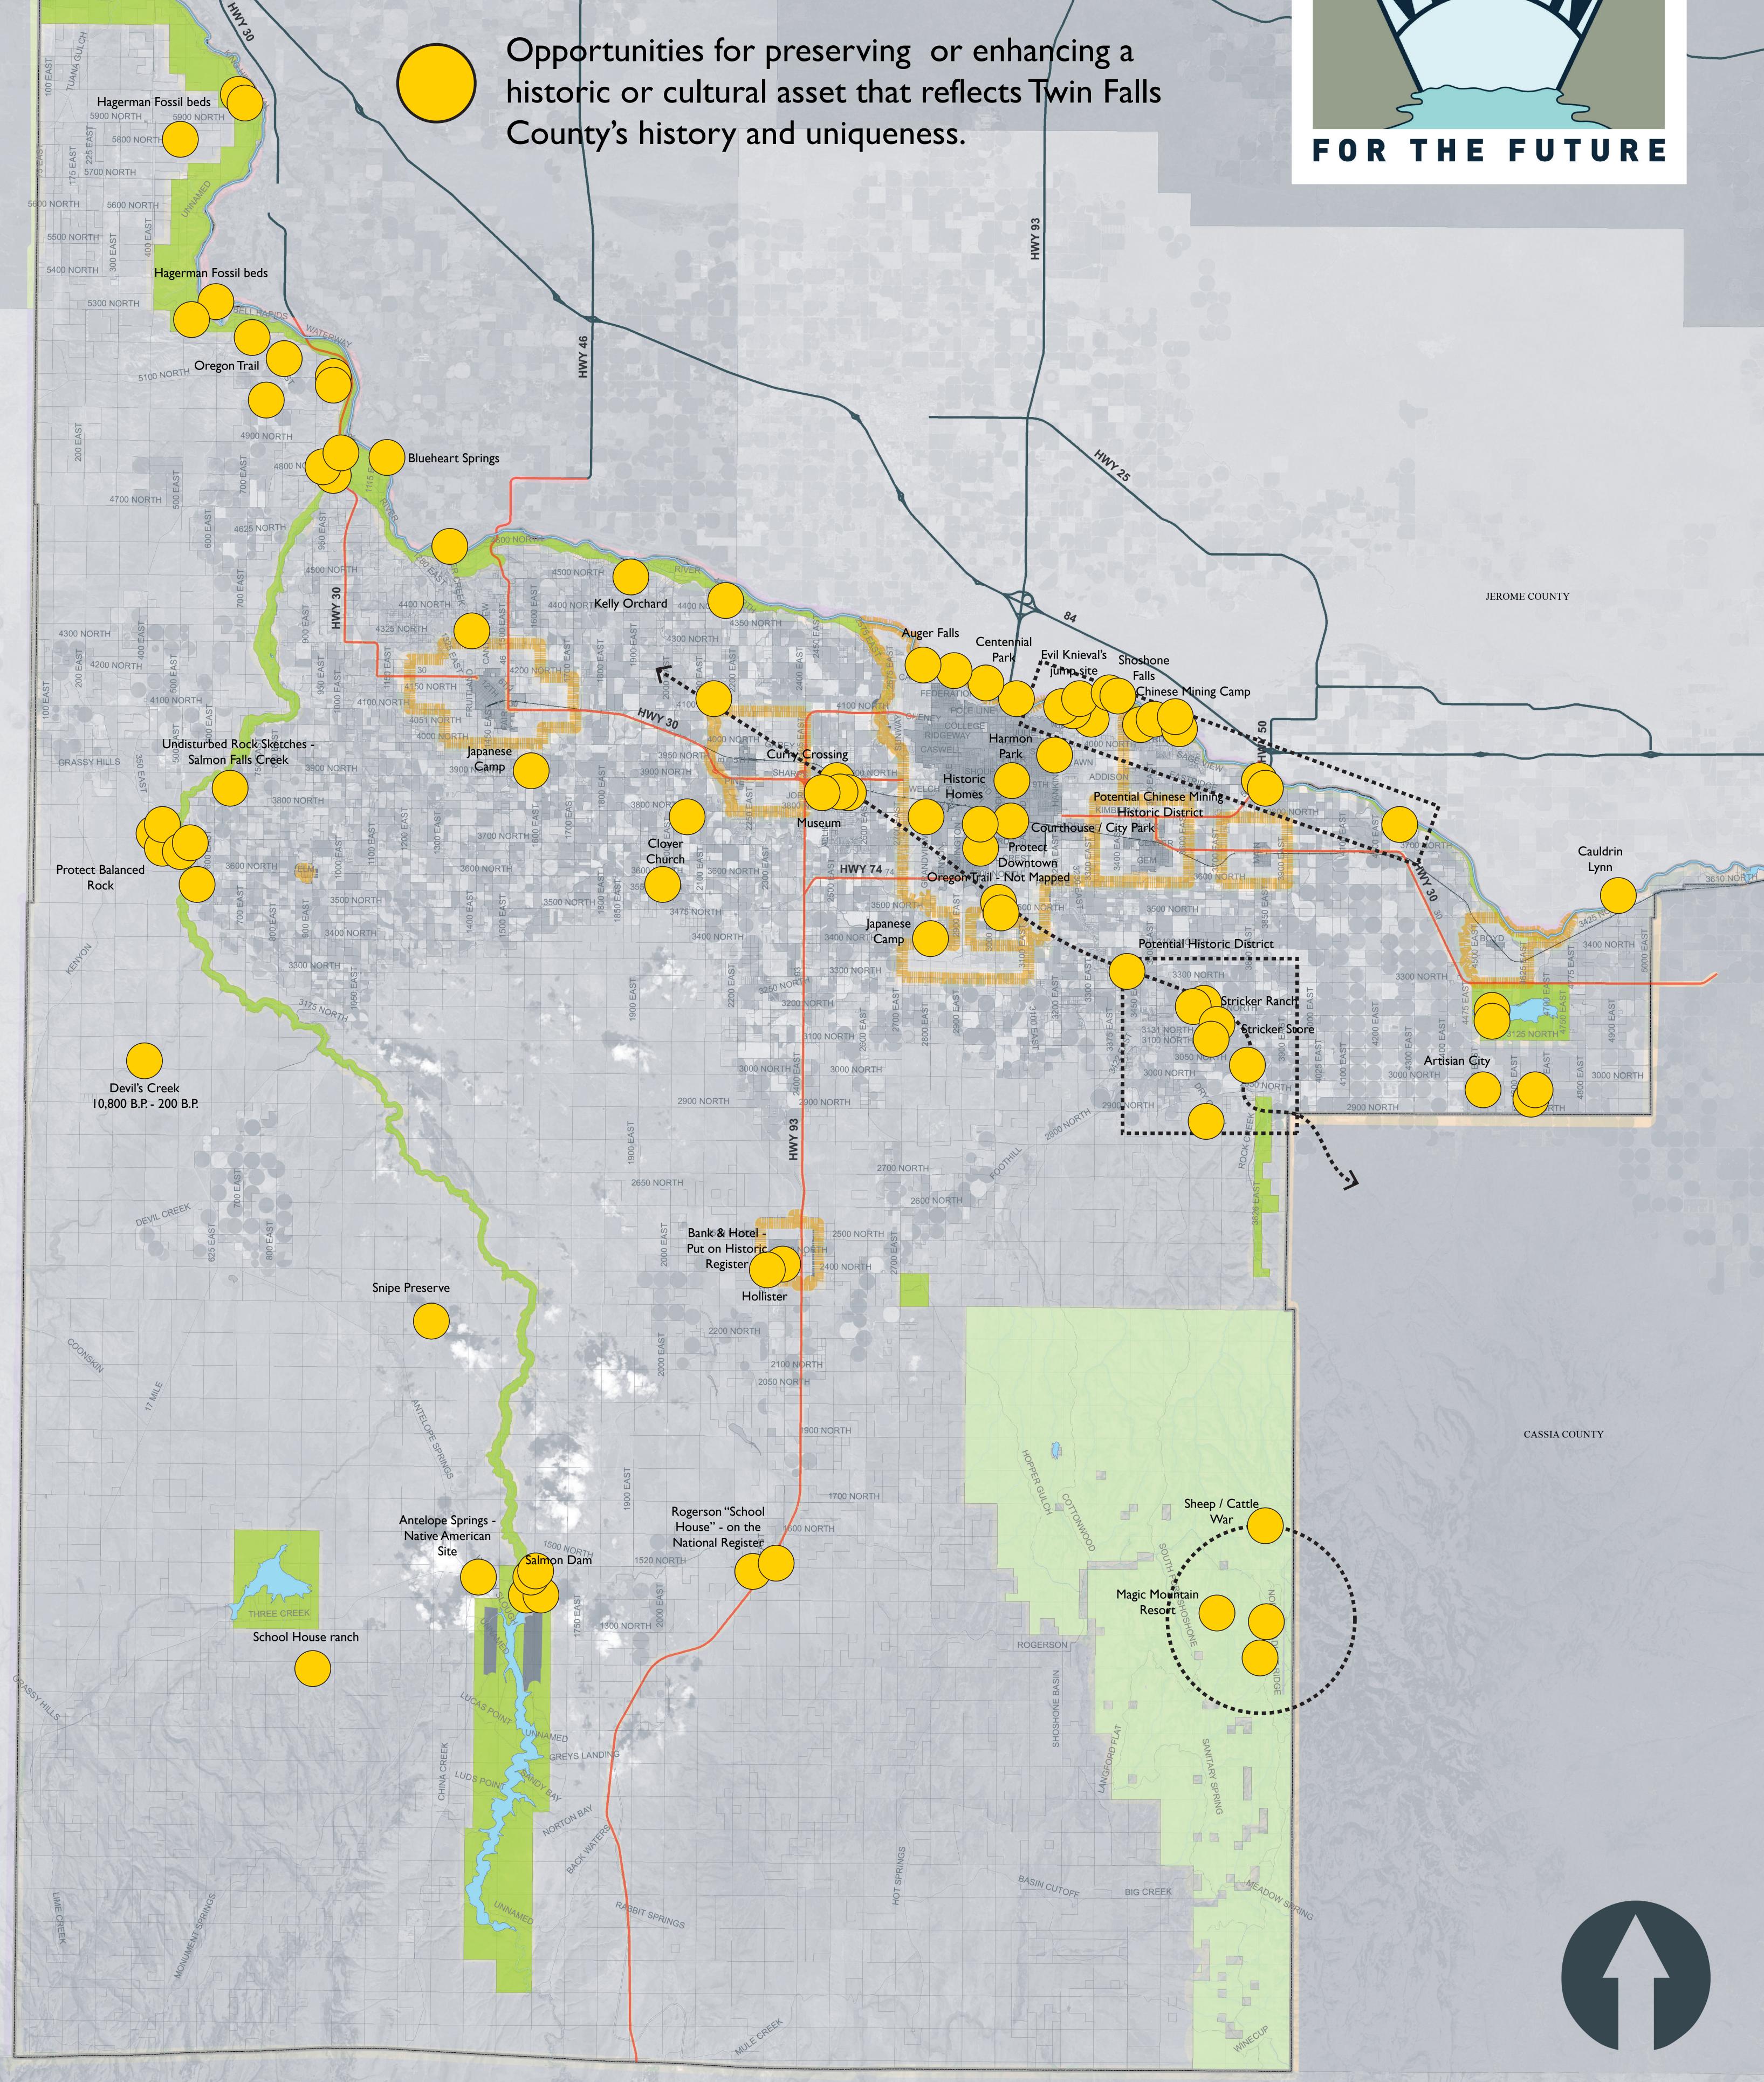

## PLANNING WEEK -COMMUNITY INPUT SUMMARY

Opportunities for protecting, enhancing or expanding a heritage asset – mineral resources, water resources, prime agricultural, timber or ranch lands.

**TWIN FALLS COUNTY** 2020 FOR THE FUTURE